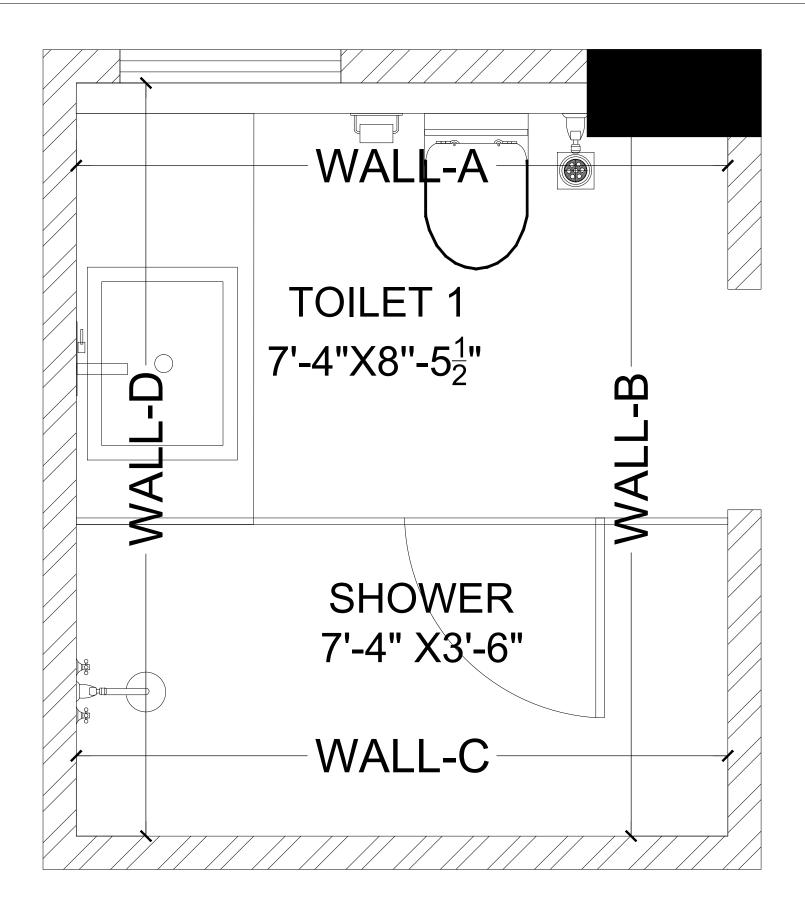

#### **INTERSPACE ASSOCIATES**

WALL NAMEING

KEY PLAN

CLIENT NAME - AMANDEEP SINGH

ADDRESS - D-125,NIRVANA, GURUGRAM

ADDRESS - RESIDENCE

SHEET TITLE

TYPICAL FLOOR
TOILET CENTER -01

## TOILET CENTER

WALL NAMEING

CLIENT NAME - AMANDEEP SINGH

**ADDRESS** - D-125, NIRVANA,

**GURUGRAM** 

ADDRESS - RESIDENCE

SHEET TITLE