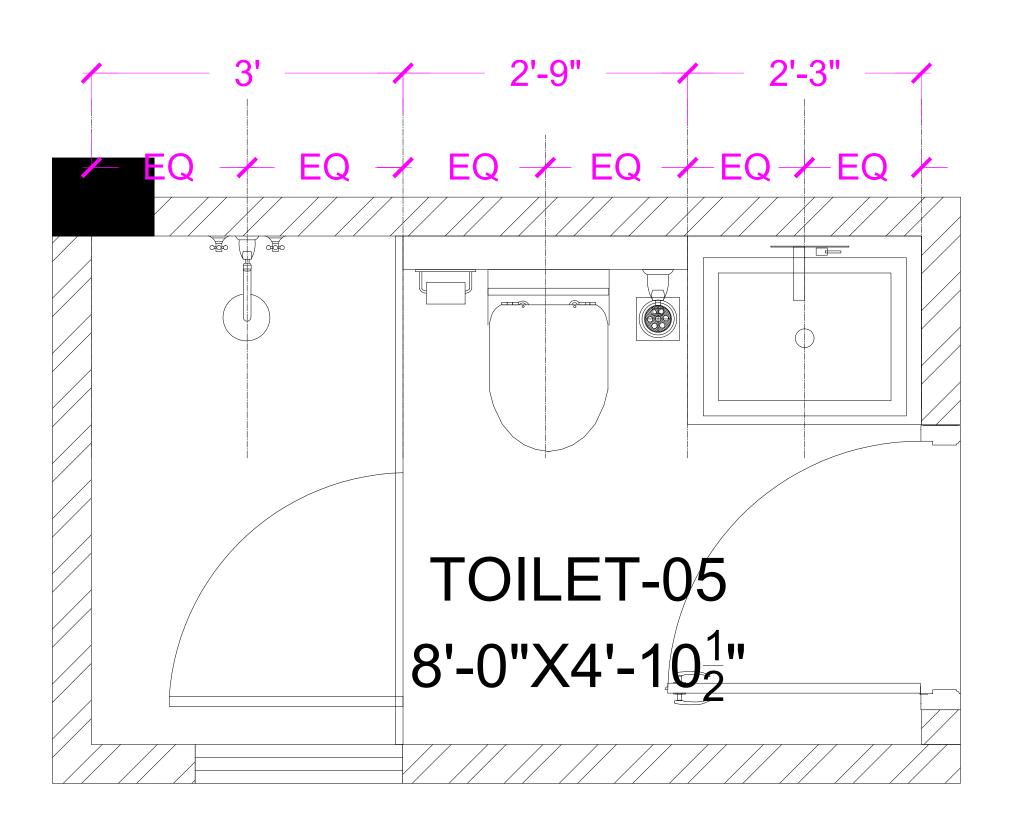

## TYPICAL FLOOR TOILET CENTER -05

DRAWN BY CHECKED BY BHUPENDER AR.AJIT

DATE 19-7-2021

15-7-202

PRINCIPAL ARCHITE

## TYPICAL FLOOR TOILET CENTER -05

DRAWN BY CHECKED BY BHUPENDER AR.AJIT

DATE 19-7-2021

PRINCIPAL ARCHITECT: