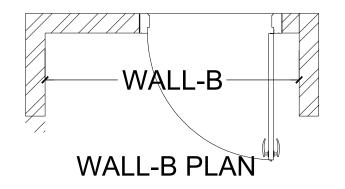

#### **INTERSPACE ASSOCIATES**

WALL NAMEING

KEY PLAN

CLIENT NAME - AMANDEEP SINGH

ADDRESS - D-125,NIRVANA, GURUGRAM

ADDRESS - RESIDENCE

SHEET TITLE

TYPICAL FLOOR
TOILET CENTER -01

## TOILET CENTER

WALL NAMEING

CLIENT NAME - AMANDEEP SINGH

**ADDRESS** - D-125, NIRVANA,

**GURUGRAM** 

ADDRESS - RESIDENCE

SHEET TITLE