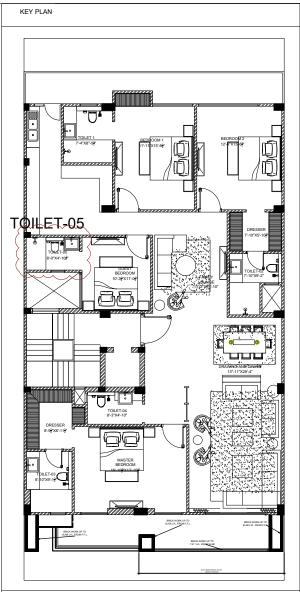

#### **INTERSPACE ASSOCIATES**

WALL NAMEING

KEY PLAN

CLIENT NAME - AMANDEEP SINGH

ADDRESS - D-125,NIRVANA, GURUGRAM

ADDRESS - RESIDENCE

SHEET TITLE

TYPICAL FLOOR
TOILET CENTER -01

#### INTERSPACE ASSOCIATES

ARCHITECTS, ENGINEERS & INTERIOR DESIGNERS MM-43,D.L.F-II,BASEMENT CITY,PHASE-II,GURGAON (HARYANA)PHONE:-9871197770,

KEY PLAN

CLIENT NAME - AMANDEEP SINGH

ADDRESS - D-125,NIRVANA, GURUGRAM