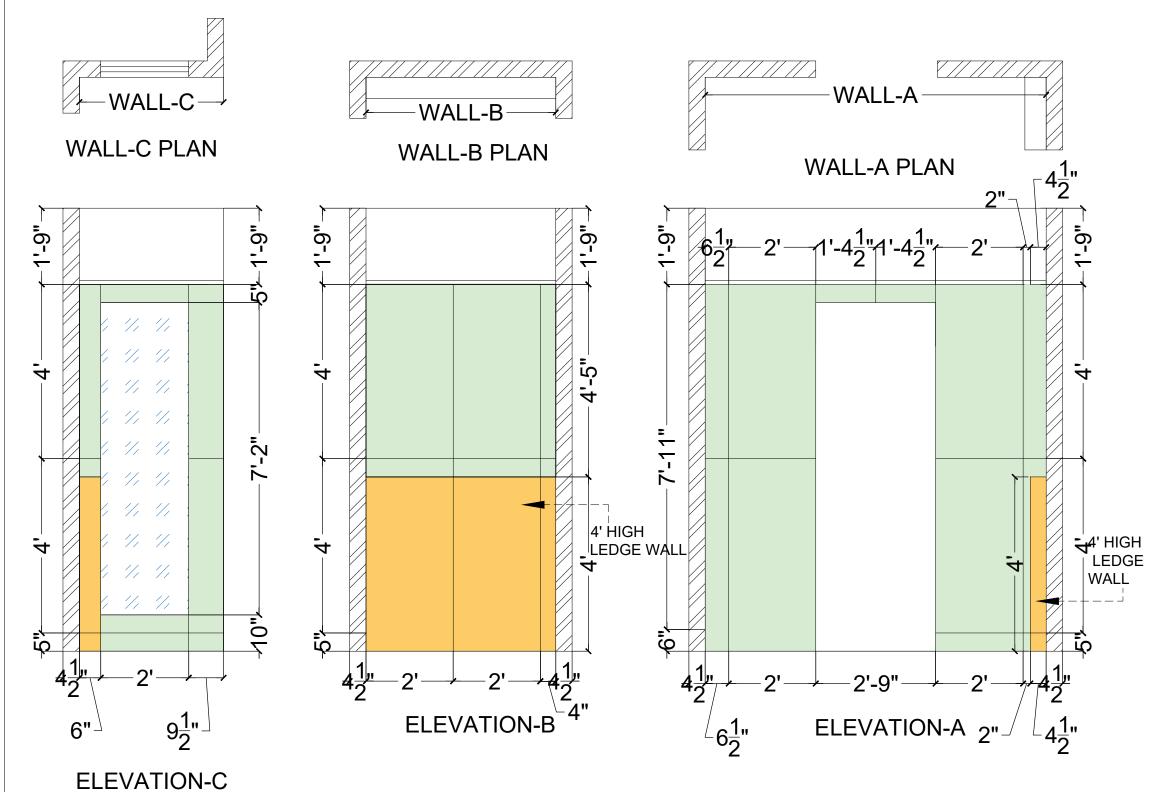

## TOILET -02 WALL ELEVATION-A,B,C

**BRICKWORK PLAN** 

KEYI

CLIENT NAME - AMANDEEP SINGH

ADDRESS - D-125,NIRVANA, GURUGRAM

ADDRESS - RESIDENCE

SHEET TITLE