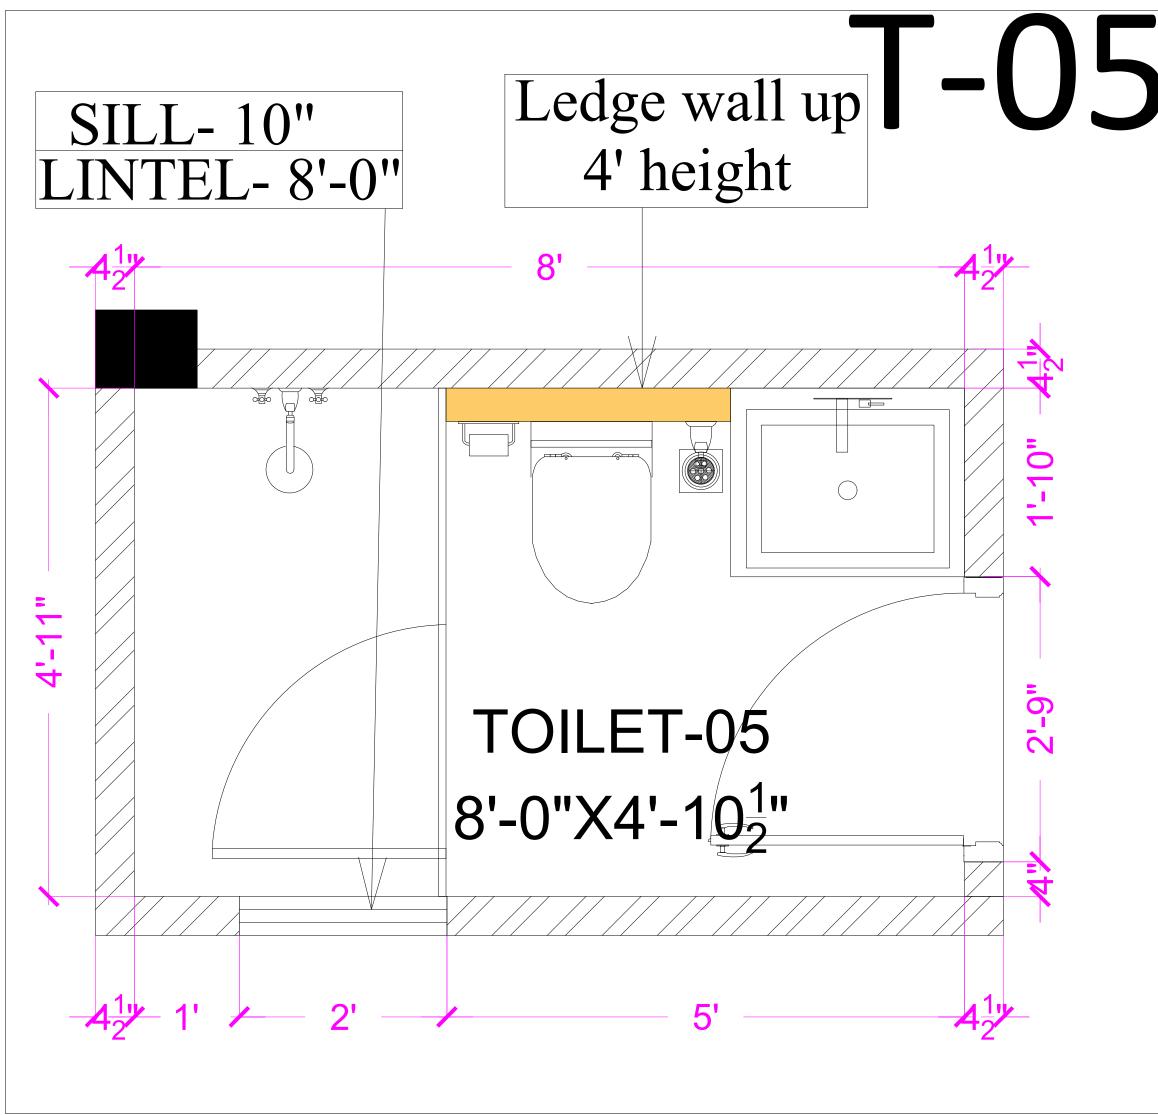

#### **INTERSPACE ASSOCIATES**

MM-43, D.L.F-II, BASEMENT CITY, PHASE-II, GURGAON

C:\Users\PC-4\Desktop\LOGO.PNG

TOILET -05 WALL ELEVATION-A,B

2' X 4' TILE-01 LVL ±00 CLIENT NAME - AMANDEEP SINGH - D-125,NIRVANA, ADDRESS ADDRESS - GURUGRAM RESIDENCE SHEET TITLE TYPICAL FLOOR **TOILET CENTER -05 BHUPENDER DRAWN BY CHECKED BY** AR.AJIT **DATE** 19-7-2021 **INTERSPACE ASSOCIATES** MM-43, D.L.F-II, BASEMENT CITY, PHASE-II, GURGAON C:\Users\PC-4\Desktop\LOGO.PNG