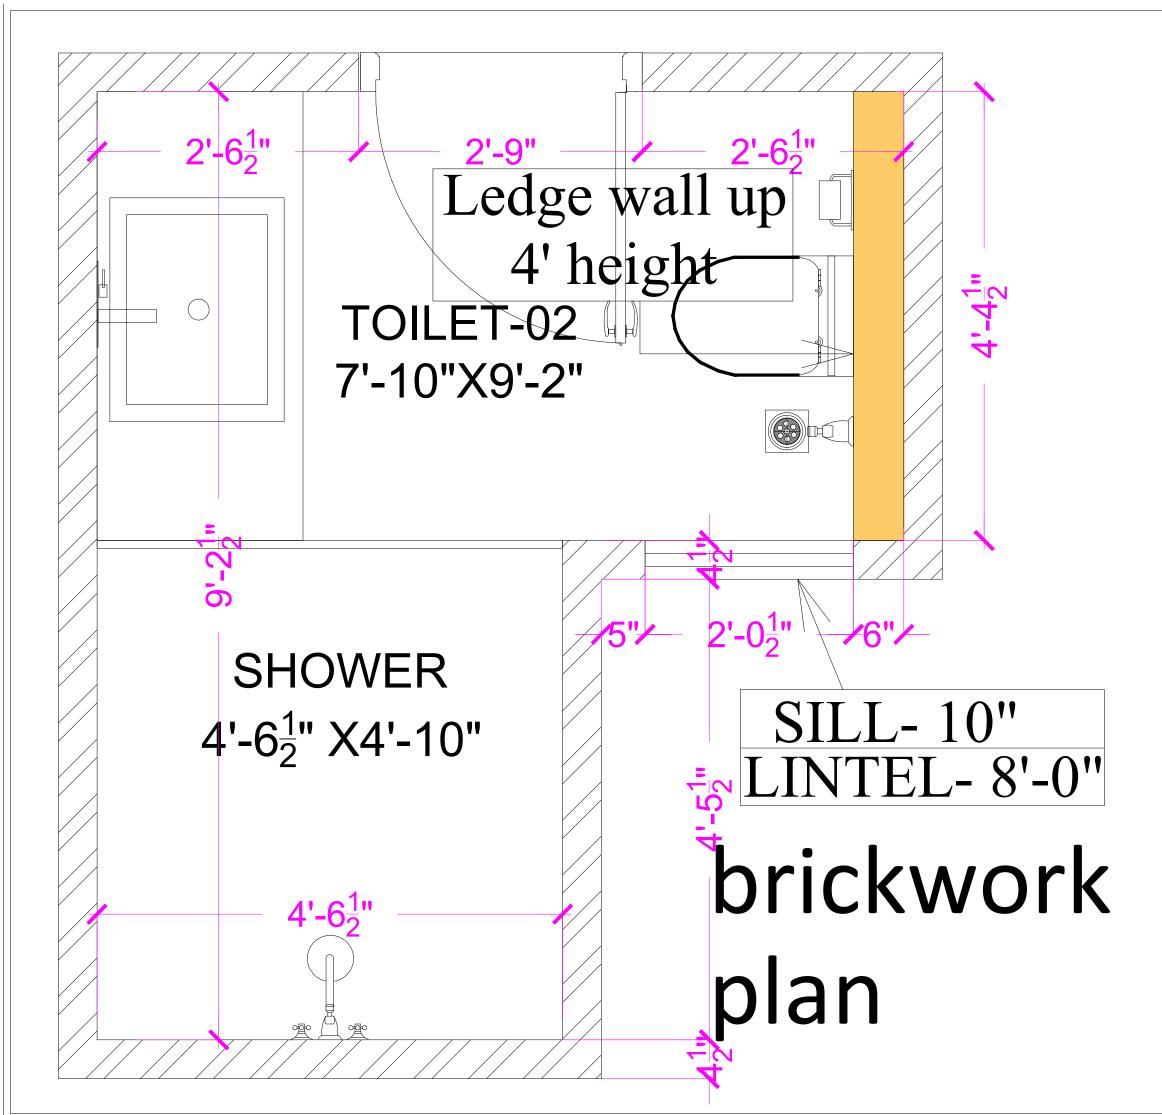

## TOILET -02 WALL ELEVATION-A,B,C

**BRICKWORK PLAN** 

KEYI

CLIENT NAME - AMANDEEP SINGH

ADDRESS - D-125,NIRVANA, GURUGRAM

ADDRESS - RESIDENCE

SHEET TITLE