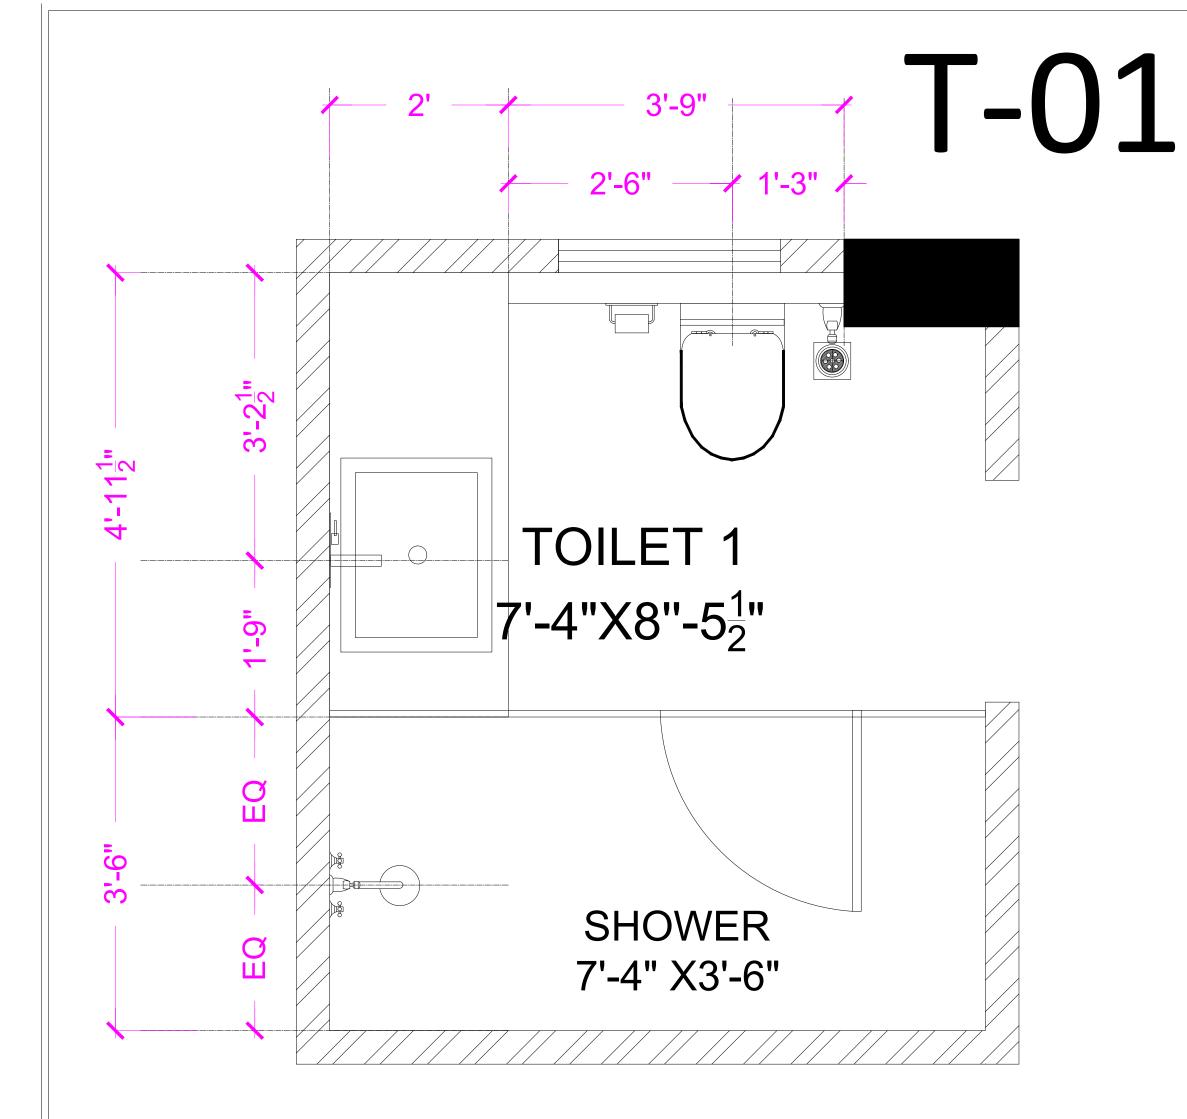

#### INTERSPACE ASSOCIATES

ARCHITECTS, ENGINEERS & INTERIOR DESIGNERS MM-43,D.L.F-II,BASEMENT CITY,PHASE-II,GURGAON (HARYANA)PHONE:-9871197770,

TOILET -01 WALL ELEVATION-A,B

SHEET TITLE

TYPICAL FLOOR **TOILET CENTER -01** 

#### **INTERSPACE ASSOCIATES**

ARCHITECTS, ENGINEERS & INTERIOR DESIGNERS MM-43,D.L.F-II,BASEMENT CITY,PHASE-II,GURGAON (HARYANA)PHONE:-9871197770

2' X 4' TILE-01 LVL ±00 2'X4' TILE-01 LVL ±4.5" NO STONE ONLY PLASTER ADDRESS SHEET TITLE