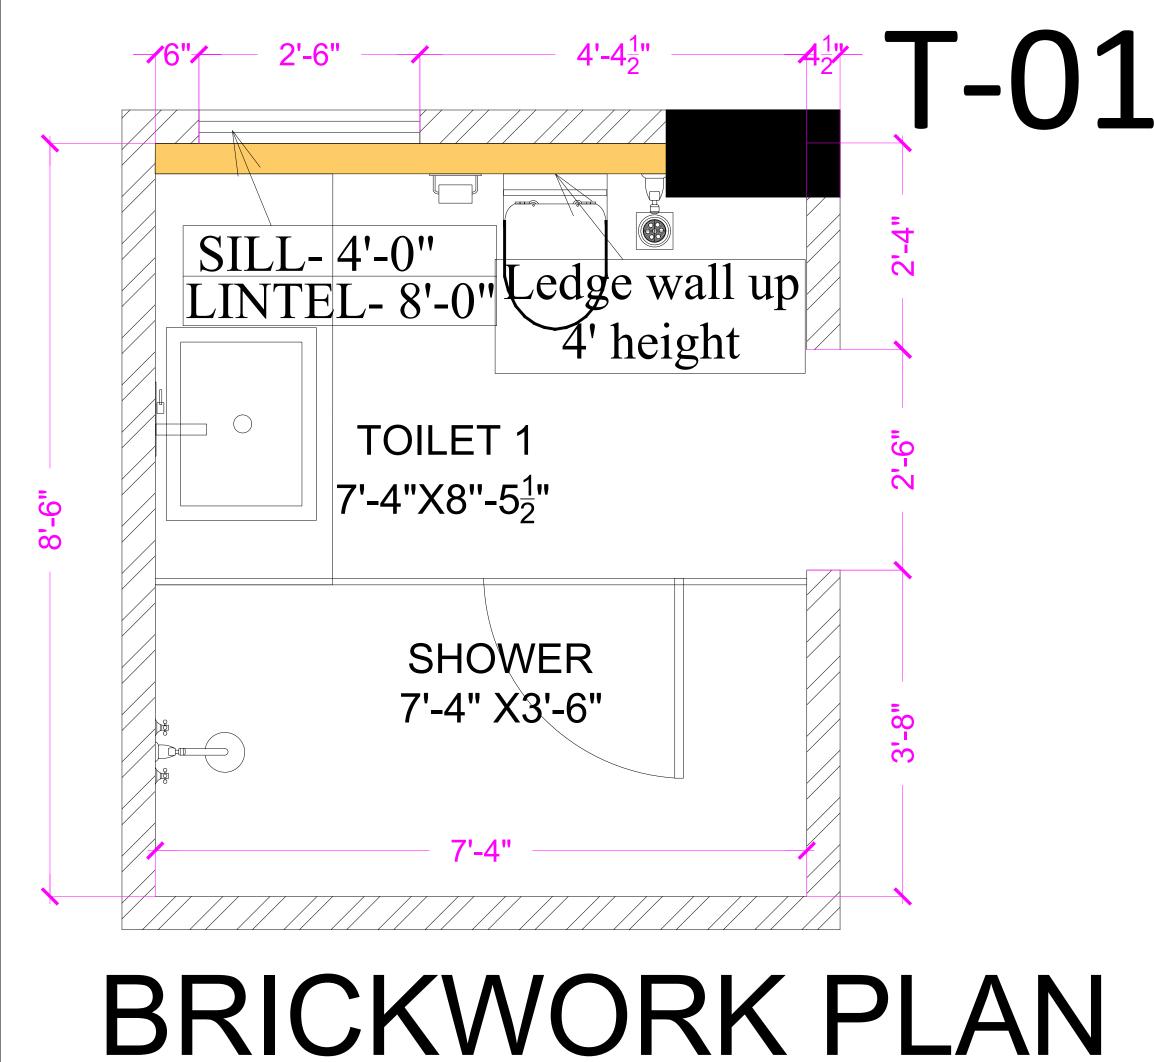

#### INTERSPACE ASSOCIATES

ARCHITECTS, ENGINEERS & INTERIOR DESIGNERS MM-43,D.L.F-II,BASEMENT CITY,PHASE-II,GURGAON (HARYANA)PHONE:-9871197770,

TOILET -01 WALL ELEVATION-A,B

SHEET TITLE

TYPICAL FLOOR **TOILET CENTER -01** 

## TOILET -02 WALL ELEVATION-A,B,C

**BRICKWORK PLAN** 

KEYI

CLIENT NAME - AMANDEEP SINGH

ADDRESS - D-125,NIRVANA, GURUGRAM

ADDRESS - RESIDENCE

SHEET TITLE

#### INTERSPACE ASSOCIATES

ARCHITECTS, ENGINEERS & INTERIOR DESIGNERS MM-43,D.L.F-II,BASEMENT CITY,PHASE-II,GURGAON (HARYANA)PHONE:-9871197770,

C:\Users\PC-4\Desktop\LOGO.PNG

TOILET -03 WALL ELEVATION-A,B