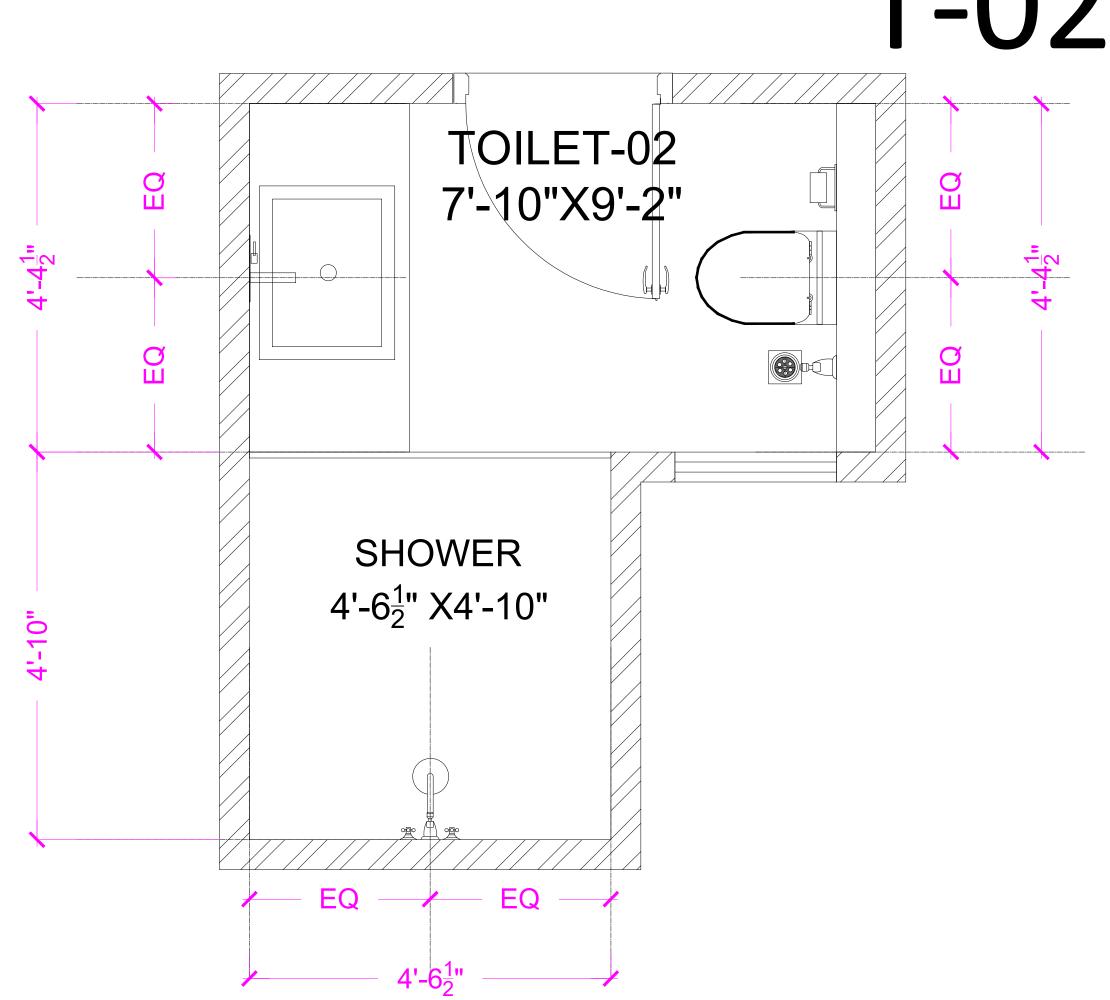

#### TYPICAL FLOOR **TOILET CENTER -02**

**DRAWN BY** 

**BHUPENDER** 

19-7-2021

**CHECKED BY** AR.AJIT

DATE

TYPICAL FLOOR
TOILET CENTER -02

DRAWN BY CHECKED BY BHUPENDER

HECKED BY AR.AJIT

DATE 19-7-2021

PRINCIPAL ARCHITECT