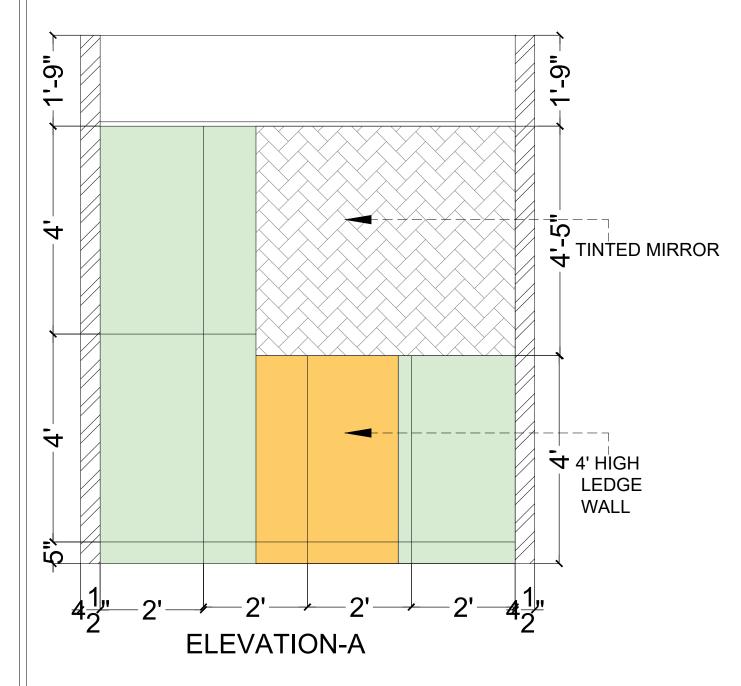

#### **INTERSPACE ASSOCIATES**

MM-43, D.L.F-II, BASEMENT CITY, PHASE-II, GURGAON

C:\Users\PC-4\Desktop\LOGO.PNG

TOILET -05 WALL ELEVATION-A,B

2' X 4' TILE-01 LVL ±00 CLIENT NAME - AMANDEEP SINGH - D-125,NIRVANA, ADDRESS ADDRESS - GURUGRAM RESIDENCE SHEET TITLE TYPICAL FLOOR **TOILET CENTER -05 BHUPENDER DRAWN BY CHECKED BY** AR.AJIT **DATE** 19-7-2021 **INTERSPACE ASSOCIATES** MM-43, D.L.F-II, BASEMENT CITY, PHASE-II, GURGAON C:\Users\PC-4\Desktop\LOGO.PNG