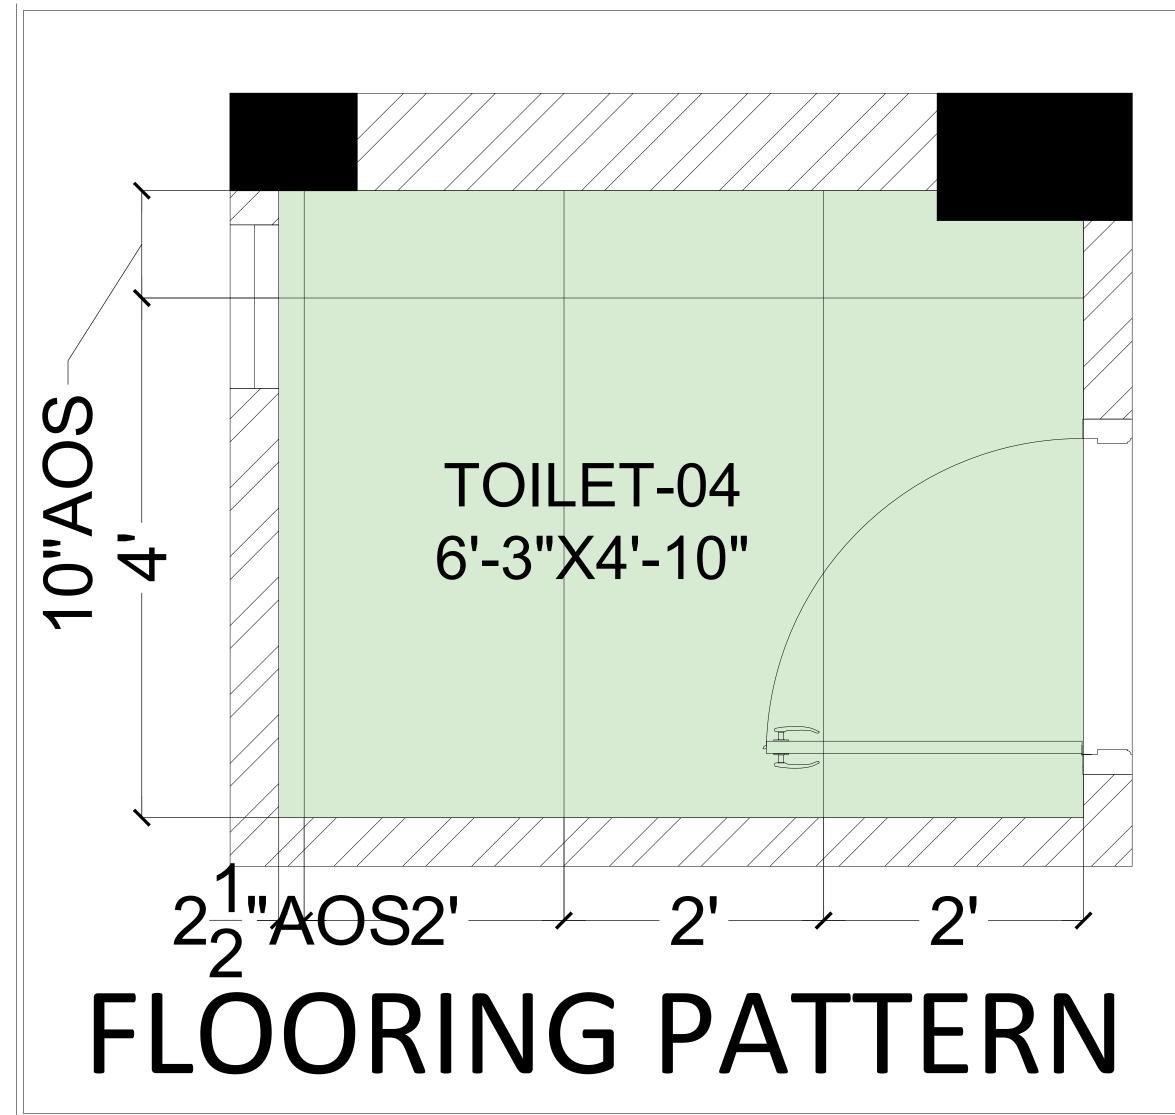

ADDRESS - D-125,NIRVANA,

ADDRESS - GURUGRAM ADDRESS - RESIDENCE

SHEET TITLE

TYPICAL FLOOR
TOILET CENTER -04

DRAWN BY

BHUPENDER

CHECKED BY AR.AJIT

DATE 19-7-2021

#### TYPICAL FLOOR **TOILET CENTER -04**

**BHUPENDER DRAWN BY CHECKED BY** AR.AJIT

DATE

19-7-2021

## TYPICAL FLOOR TOILET CENTER -04

DRAWN BY CHECKED BY BHUPENDER AR.AJIT

DATE 19-7-2021

PRINCIPAL ARCHITECT