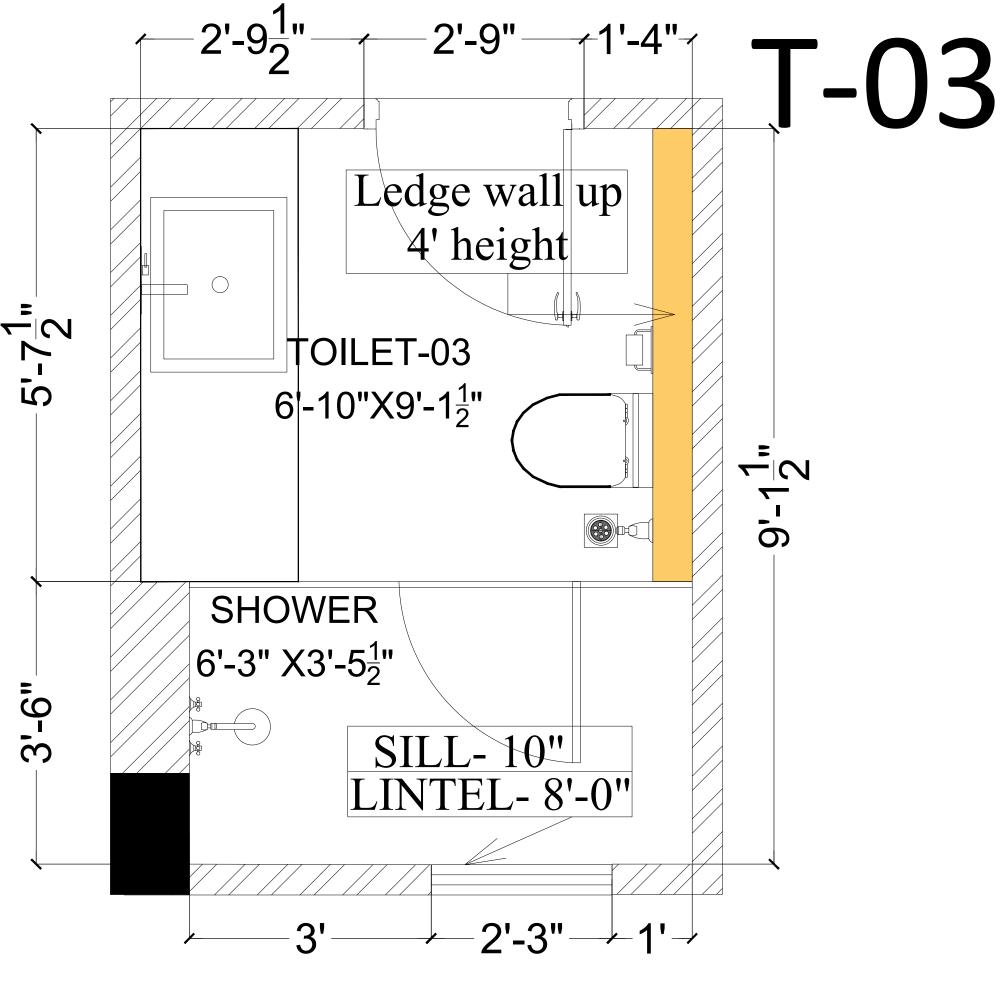

### TYPICAL FLOOR TOILET CENTER -03

DRAWN BY

BHUPENDER

CHECKED BY

AR.AJIT

DATE 19-7-2021

PRINCIPAL ARCHITECT

## TYPICAL FLOOR TOILET CENTER -03

DRAWN BY CHECKED BY

BHUPENDER AR.AJIT

DATE 19-7-2021

PRINCIPAL ARCHITECT

### TYPICAL FLOOR TOILET CENTER -03

DRAWN BY
CHECKED BY
DATE

BHUPENDER
AR.AJIT
19-7-2021

RINCIPAL ARCHITECT