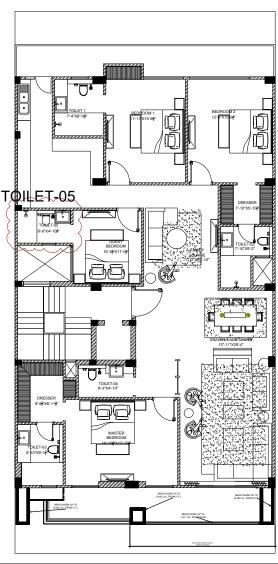

## TYPICAL FLOOR TOILET CENTER -05

DRAWN BY CHECKED BY BHUPENDER AR.AJIT

DATE 19-7-2021

15-7-202

PRINCIPAL ARCHITE

#### INTERSPACE ASSOCIATES

ARCHITECTS, ENGINEERS & INTERIOR DESIGNERS MM-43,D.L.F-II,BASEMENT CITY,PHASE-II,GURGAON (HARYANA)PHONE:-9871197770,

CLIENT NAME - AMANDEEP SINGH

ADDRESS - D-125,NIRVANA,

GURUGRAM

ADDRESS - RESIDENCE

SHEET TITLE

## TYPICAL FLOOR TOILET CENTER -05

DRAWN BY CHECKED BY BHUPENDER AR.AJIT

DATE 19-7-2021

PRINCIPAL ARCHITECT: