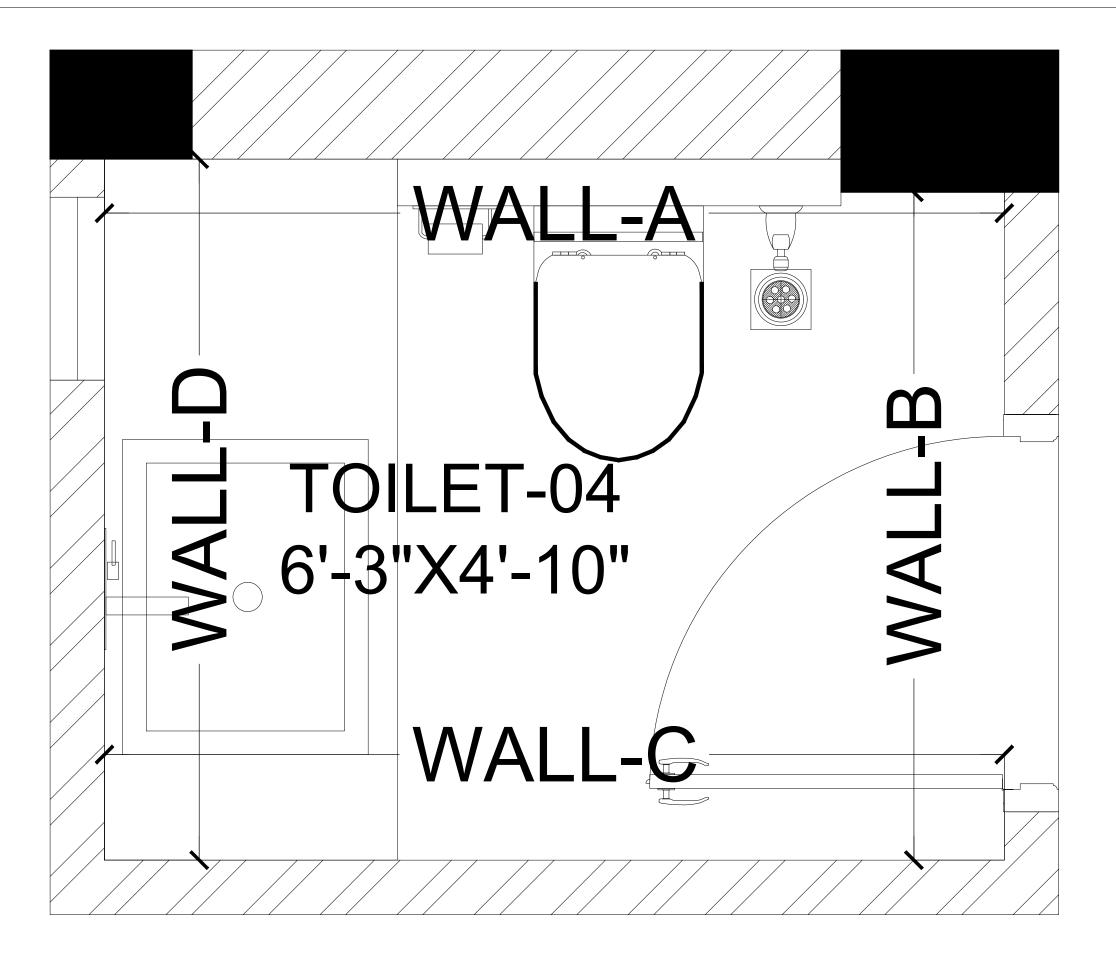

## TOILET CENTER

WALL NAMEING

CLIENT NAME - AMANDEEP SINGH

**ADDRESS** - D-125, NIRVANA,

**GURUGRAM** 

ADDRESS - RESIDENCE

SHEET TITLE