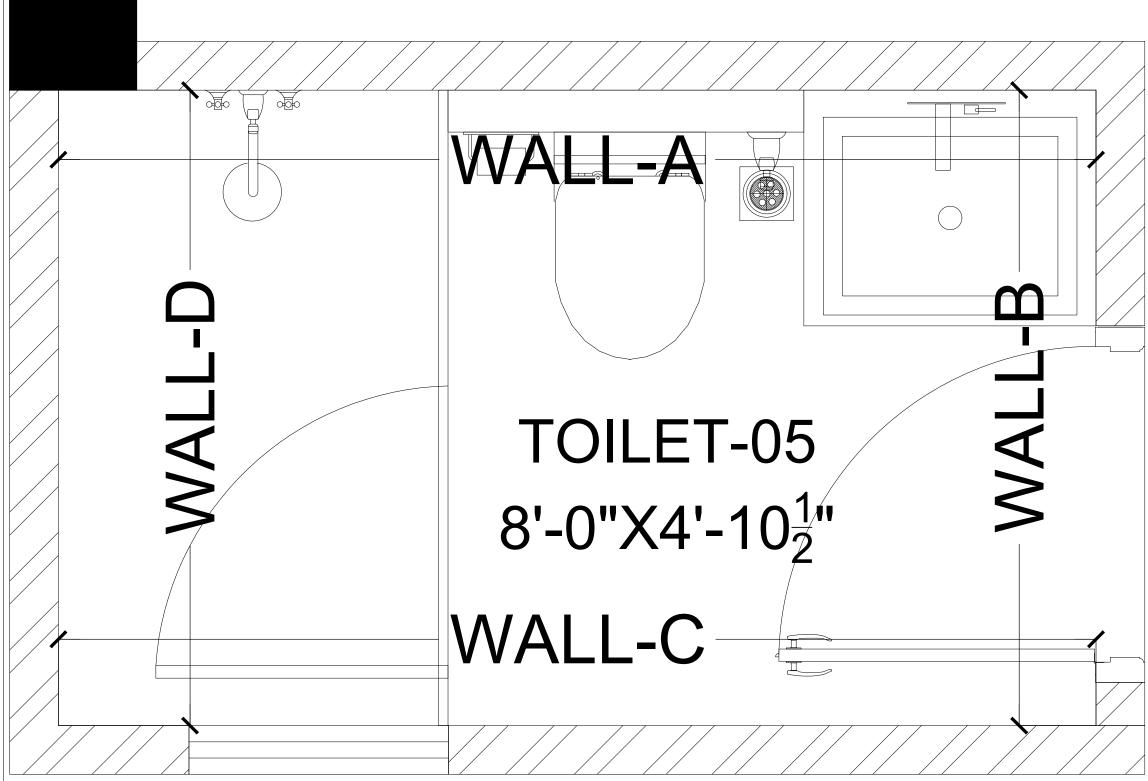

#### **INTERSPACE ASSOCIATES**

MM-43, D.L.F-II, BASEMENT CITY, PHASE-II, GURGAON

C:\Users\PC-4\Desktop\LOGO.PNG

TOILET -05 WALL ELEVATION-A,B

2' X 4' TILE-01 LVL ±00 CLIENT NAME - AMANDEEP SINGH - D-125,NIRVANA, ADDRESS ADDRESS - GURUGRAM RESIDENCE SHEET TITLE TYPICAL FLOOR **TOILET CENTER -05 BHUPENDER DRAWN BY CHECKED BY** AR.AJIT **DATE** 19-7-2021 **INTERSPACE ASSOCIATES** MM-43, D.L.F-II, BASEMENT CITY, PHASE-II, GURGAON C:\Users\PC-4\Desktop\LOGO.PNG