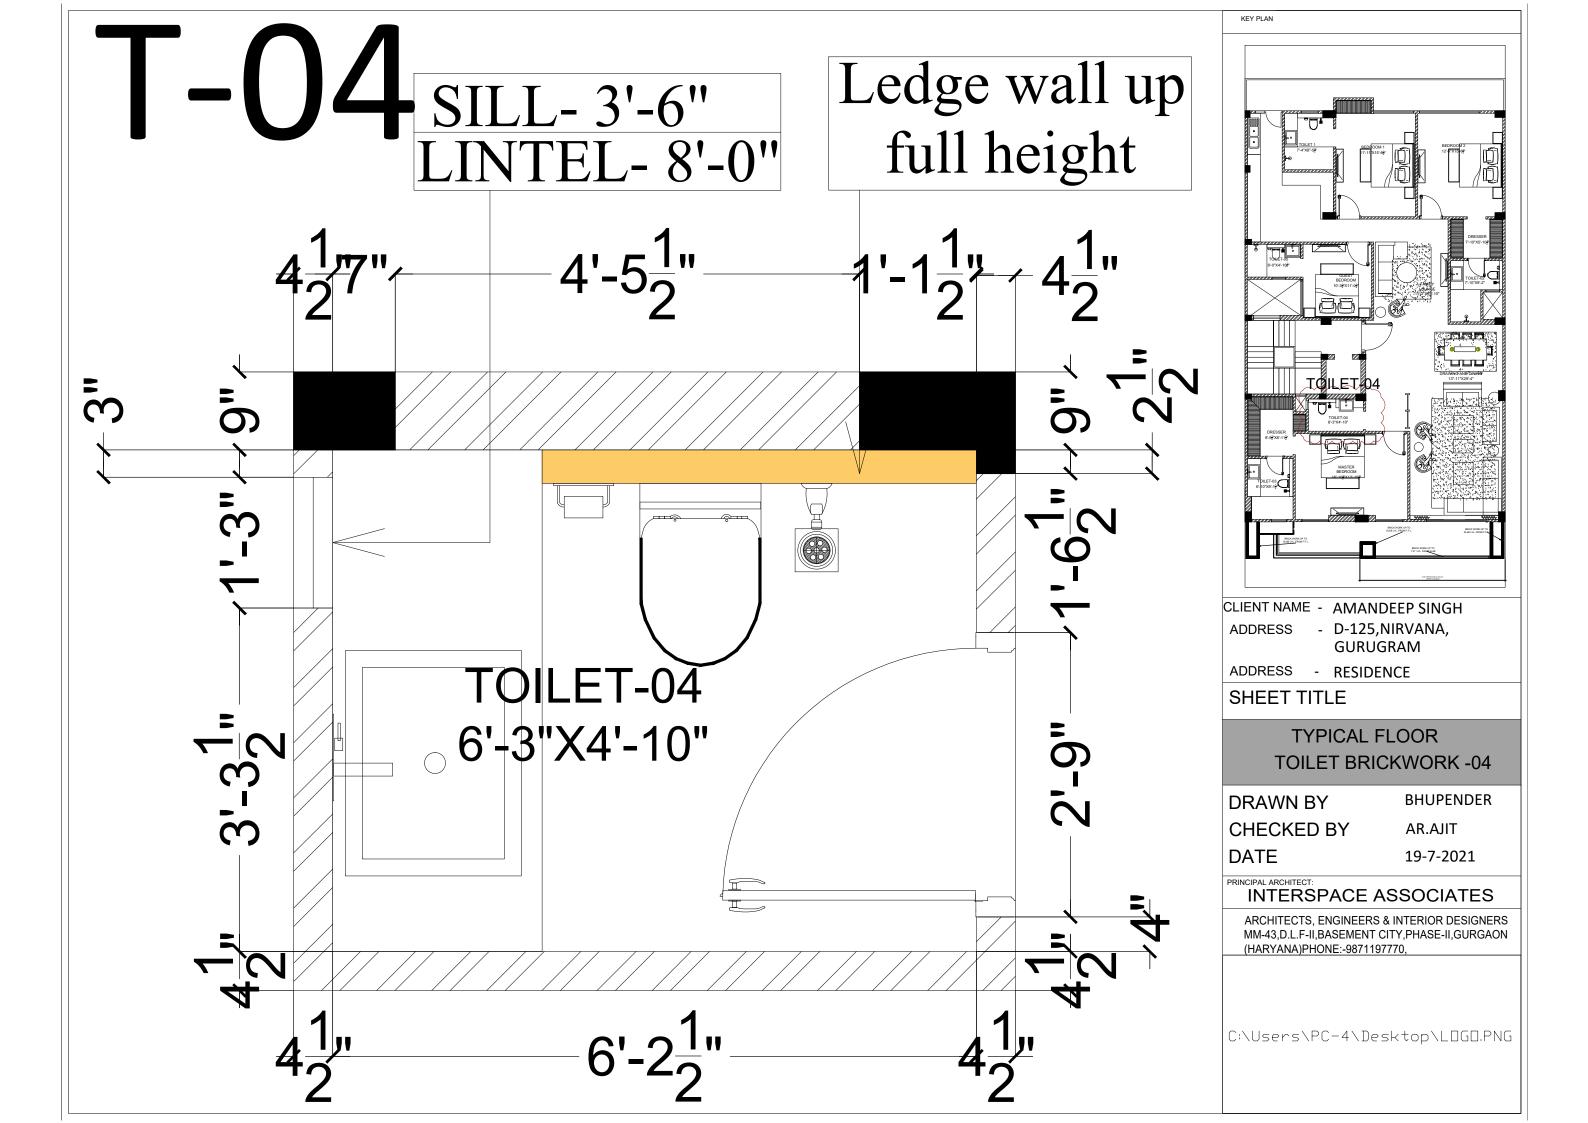

ADDRESS - D-125,NIRVANA,

ADDRESS - GURUGRAM ADDRESS - RESIDENCE

SHEET TITLE

TYPICAL FLOOR
TOILET CENTER -04

DRAWN BY

BHUPENDER

CHECKED BY AR.AJIT

DATE 19-7-2021

#### INTERSPACE ASSOCIATES

ARCHITECTS, ENGINEERS & INTERIOR DESIGNERS MM-43,D.L.F-II,BASEMENT CITY,PHASE-II,GURGAON (HARYANA)PHONE:-9871197770,

C:\Users\PC-4\Desktop\LOGO.PNG

## TOILET CENTER

WALL NAMEING

CLIENT NAME - AMANDEEP SINGH

**ADDRESS** - D-125, NIRVANA,

**GURUGRAM** 

ADDRESS - RESIDENCE

SHEET TITLE

#### TYPICAL FLOOR **TOILET CENTER -04**

**BHUPENDER DRAWN BY CHECKED BY** AR.AJIT

DATE

19-7-2021

#### **INTERSPACE ASSOCIATES**

ARCHITECTS, ENGINEERS & INTERIOR DESIGNERS MM-43,D.L.F-II,BASEMENT CITY,PHASE-II,GURGAON (HARYANA)PHONE:-9871197770

ADDRESS - D-125,NIRVANA, GURUGRAM

ADDRESS - RESIDENCE

SHEET TITLE

## TYPICAL FLOOR TOILET CENTER -04

DRAWN BY CHECKED BY BHUPENDER AR.AJIT

DATE 19-7-2021

PRINCIPAL ARCHITECT

#### INTERSPACE ASSOCIATES

ARCHITECTS, ENGINEERS & INTERIOR DESIGNERS MM-43,D.L.F-II,BASEMENT CITY,PHASE-II,GURGAON (HARYANA)PHONE:-9871197770,

CLIENT NAME - AMANDEEP SINGH

ADDRESS - D-125, NIRVANA,

GURURRAM