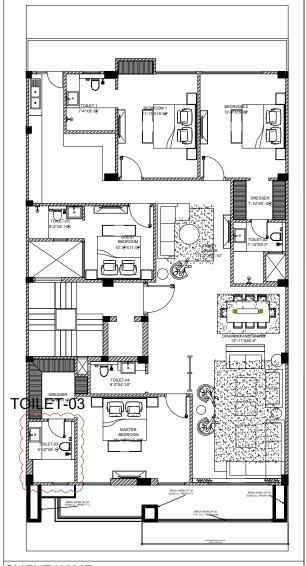

#### INTERSPACE ASSOCIATES

ARCHITECTS, ENGINEERS & INTERIOR DESIGNERS MM-43,D.L.F-II,BASEMENT CITY,PHASE-II,GURGAON (HARYANA)PHONE:-9871197770,

TO ET-O3

DRESSER

DR

CLIENT NAME - AMANDEEP SINGH

ADDRESS - D-125,NIRVANA, GURUGRAM