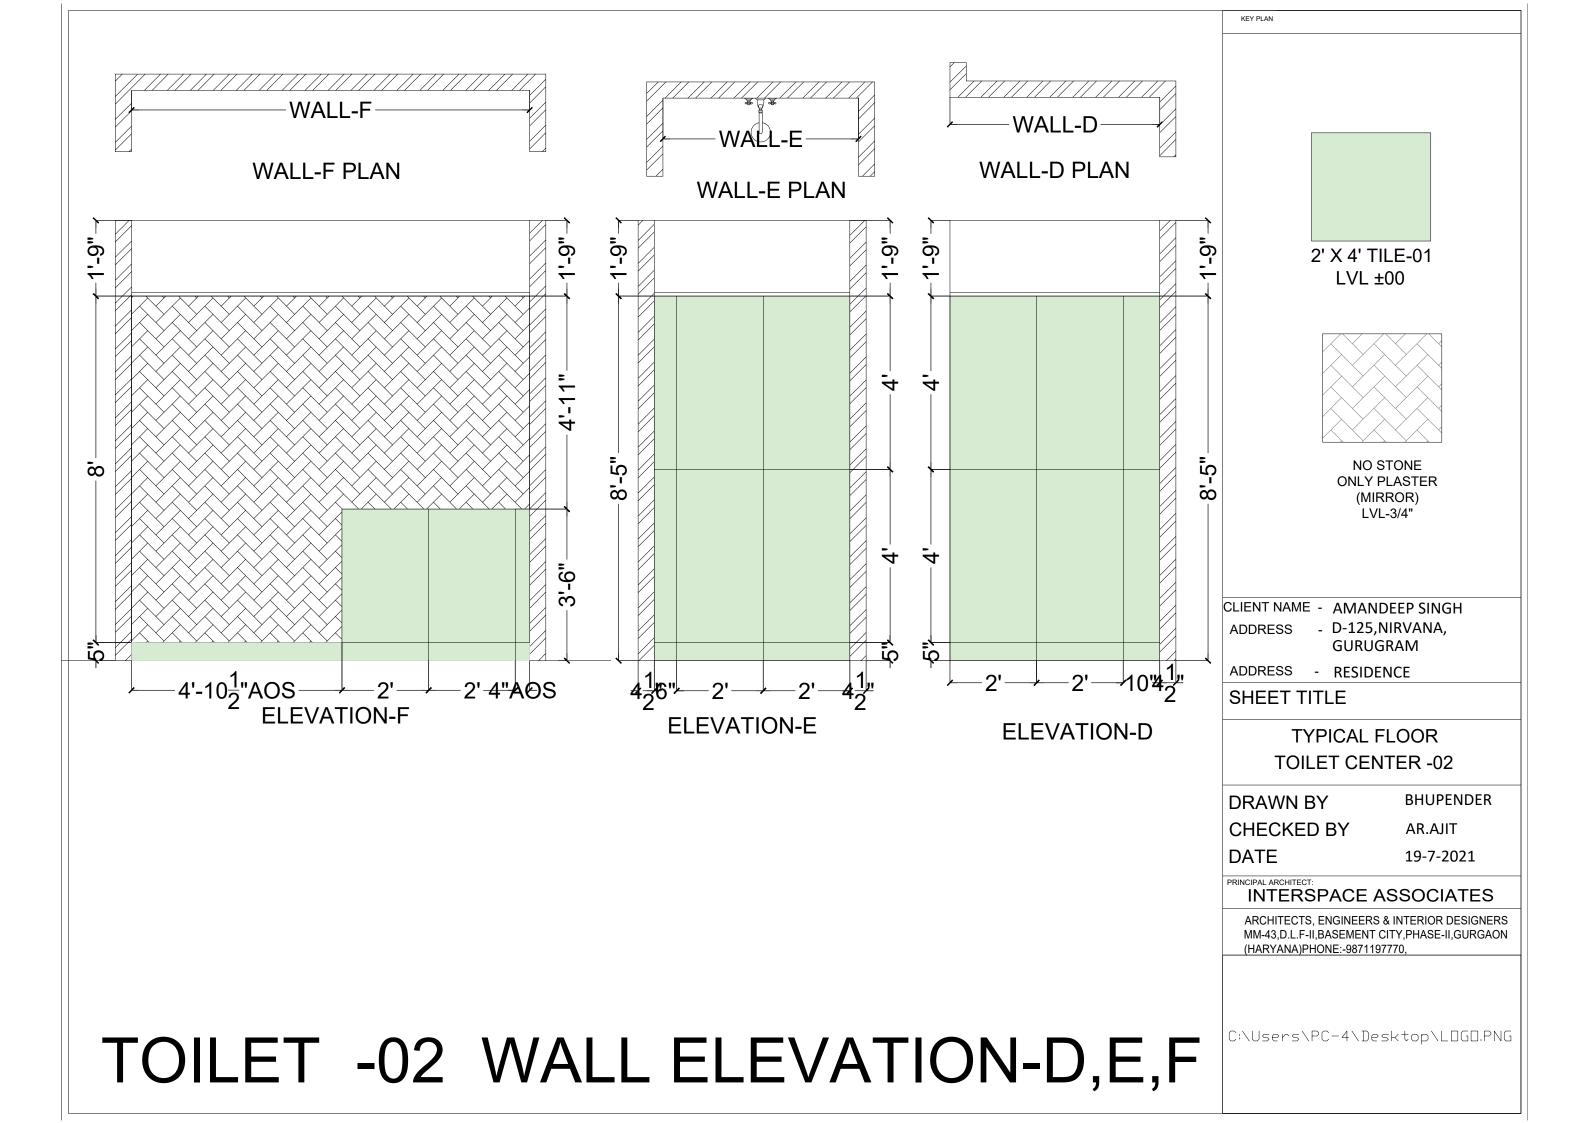

## TOILET -02 WALL ELEVATION-A,B,C

**BRICKWORK PLAN** 

KEYI

CLIENT NAME - AMANDEEP SINGH

ADDRESS - D-125,NIRVANA, GURUGRAM

ADDRESS - RESIDENCE

SHEET TITLE