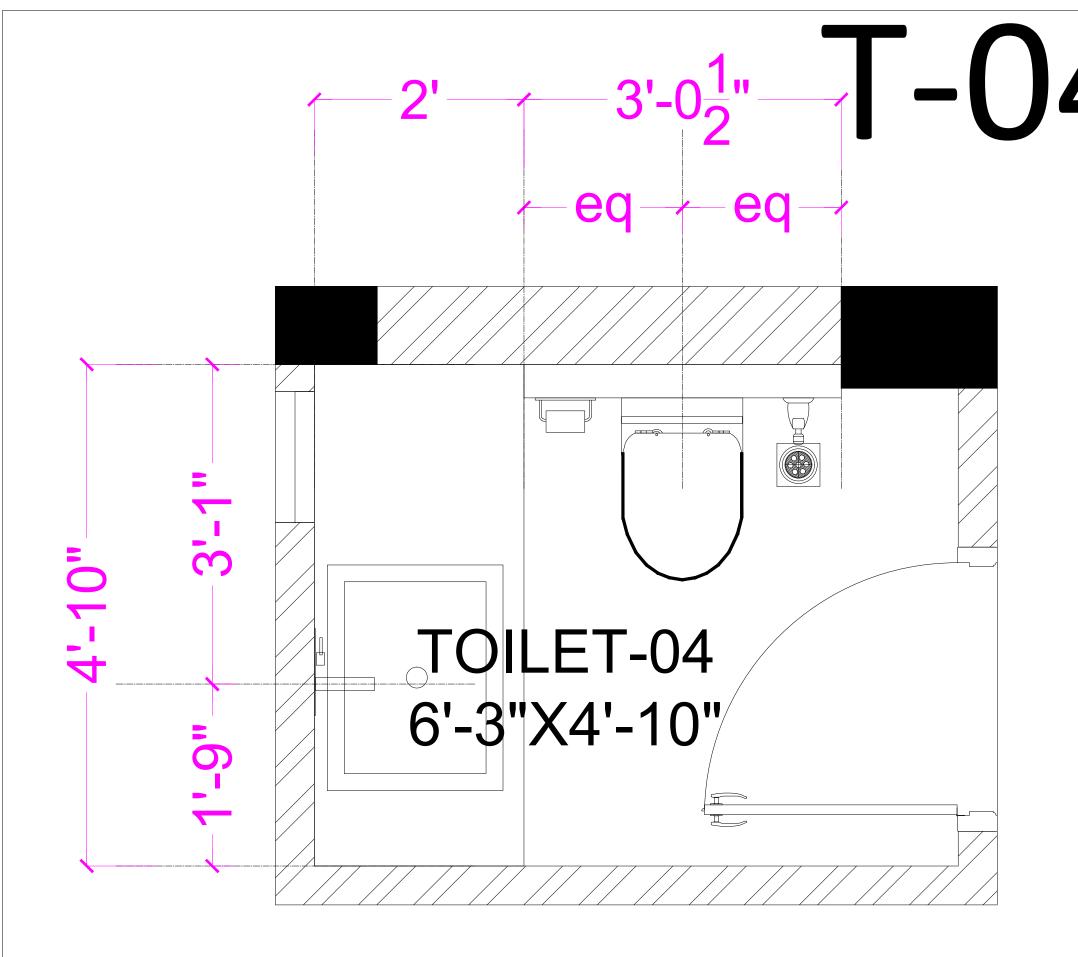

ADDRESS - D-125,NIRVANA,

ADDRESS - GURUGRAM ADDRESS - RESIDENCE

SHEET TITLE

TYPICAL FLOOR
TOILET CENTER -04

DRAWN BY

BHUPENDER

CHECKED BY AR.AJIT

DATE 19-7-2021

#### INTERSPACE ASSOCIATES

ARCHITECTS, ENGINEERS & INTERIOR DESIGNERS MM-43,D.L.F-II,BASEMENT CITY,PHASE-II,GURGAON (HARYANA)PHONE:-9871197770,

C:\Users\PC-4\Desktop\LOGO.PNG

## TOILET CENTER

WALL NAMEING

CLIENT NAME - AMANDEEP SINGH

**ADDRESS** - D-125, NIRVANA,

**GURUGRAM** 

ADDRESS - RESIDENCE

SHEET TITLE

#### TYPICAL FLOOR **TOILET CENTER -04**

**BHUPENDER DRAWN BY CHECKED BY** AR.AJIT

DATE

19-7-2021

#### **INTERSPACE ASSOCIATES**

ARCHITECTS, ENGINEERS & INTERIOR DESIGNERS MM-43,D.L.F-II,BASEMENT CITY,PHASE-II,GURGAON (HARYANA)PHONE:-9871197770

ADDRESS - D-125,NIRVANA, GURUGRAM

ADDRESS - RESIDENCE

SHEET TITLE

## TYPICAL FLOOR TOILET CENTER -04

DRAWN BY CHECKED BY BHUPENDER AR.AJIT

DATE 19-7-2021

PRINCIPAL ARCHITECT

#### INTERSPACE ASSOCIATES

ARCHITECTS, ENGINEERS & INTERIOR DESIGNERS MM-43,D.L.F-II,BASEMENT CITY,PHASE-II,GURGAON (HARYANA)PHONE:-9871197770,

CLIENT NAME - AMANDEEP SINGH

ADDRESS - D-125, NIRVANA,

GURURRAM