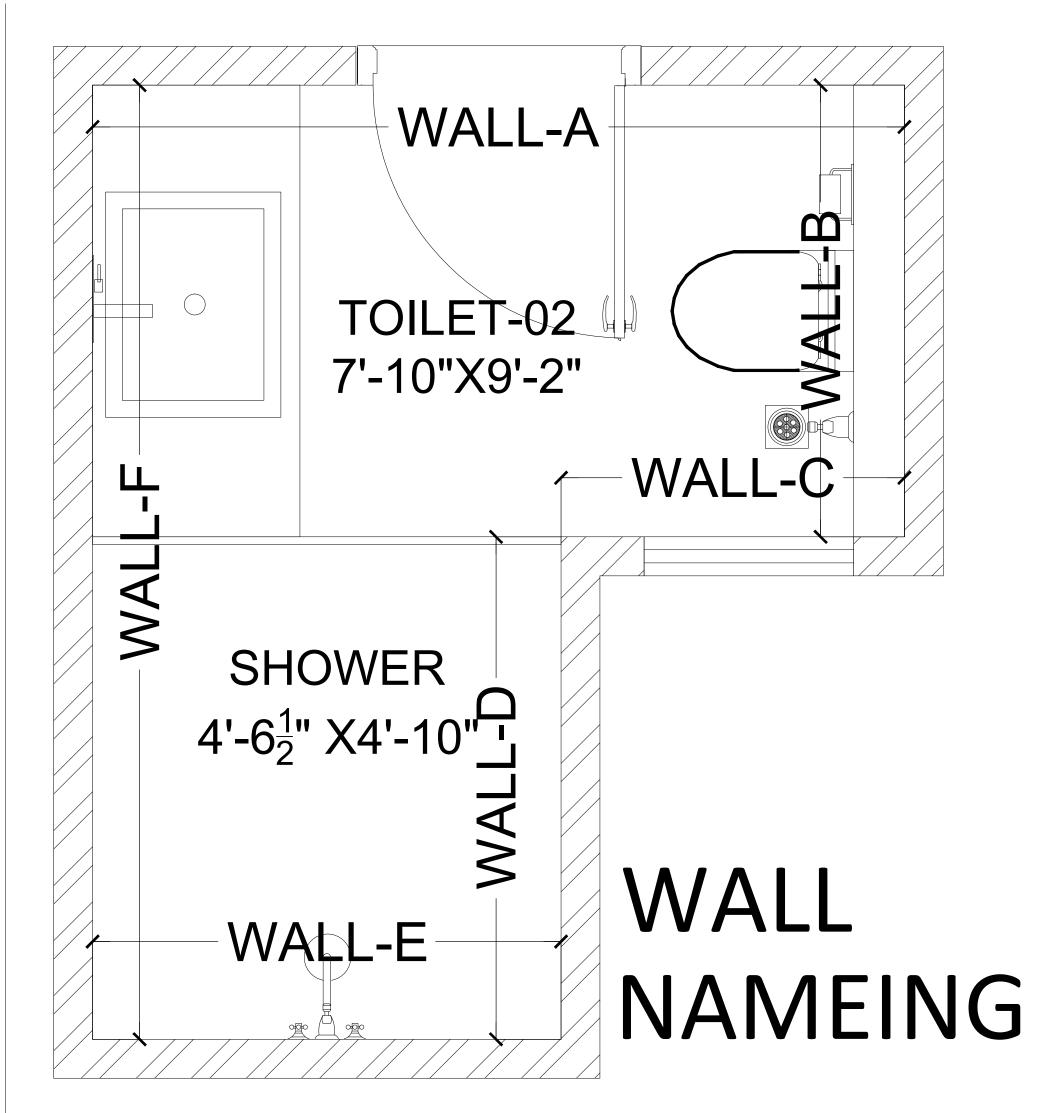

#### **INTERSPACE ASSOCIATES**

WALL NAMEING

KEY PLAN

CLIENT NAME - AMANDEEP SINGH

ADDRESS - D-125,NIRVANA, GURUGRAM

ADDRESS - RESIDENCE

SHEET TITLE

TYPICAL FLOOR
TOILET CENTER -01

#### TYPICAL FLOOR **TOILET CENTER -02**

**DRAWN BY** 

**BHUPENDER** 

19-7-2021

**CHECKED BY** AR.AJIT

DATE

TYPICAL FLOOR
TOILET CENTER -02

DRAWN BY CHECKED BY BHUPENDER

HECKED BY AR.AJIT

DATE 19-7-2021

PRINCIPAL ARCHITECT

ADDRESS - RESIDENCE

SHEET TITLE

TYPICAL FLOOR
TOILET CENTER -02

DRAWN BY

CHECKED BY

AR.AJIT

DATE 19-7-2021

PRINCIPAL ARCHITECT: