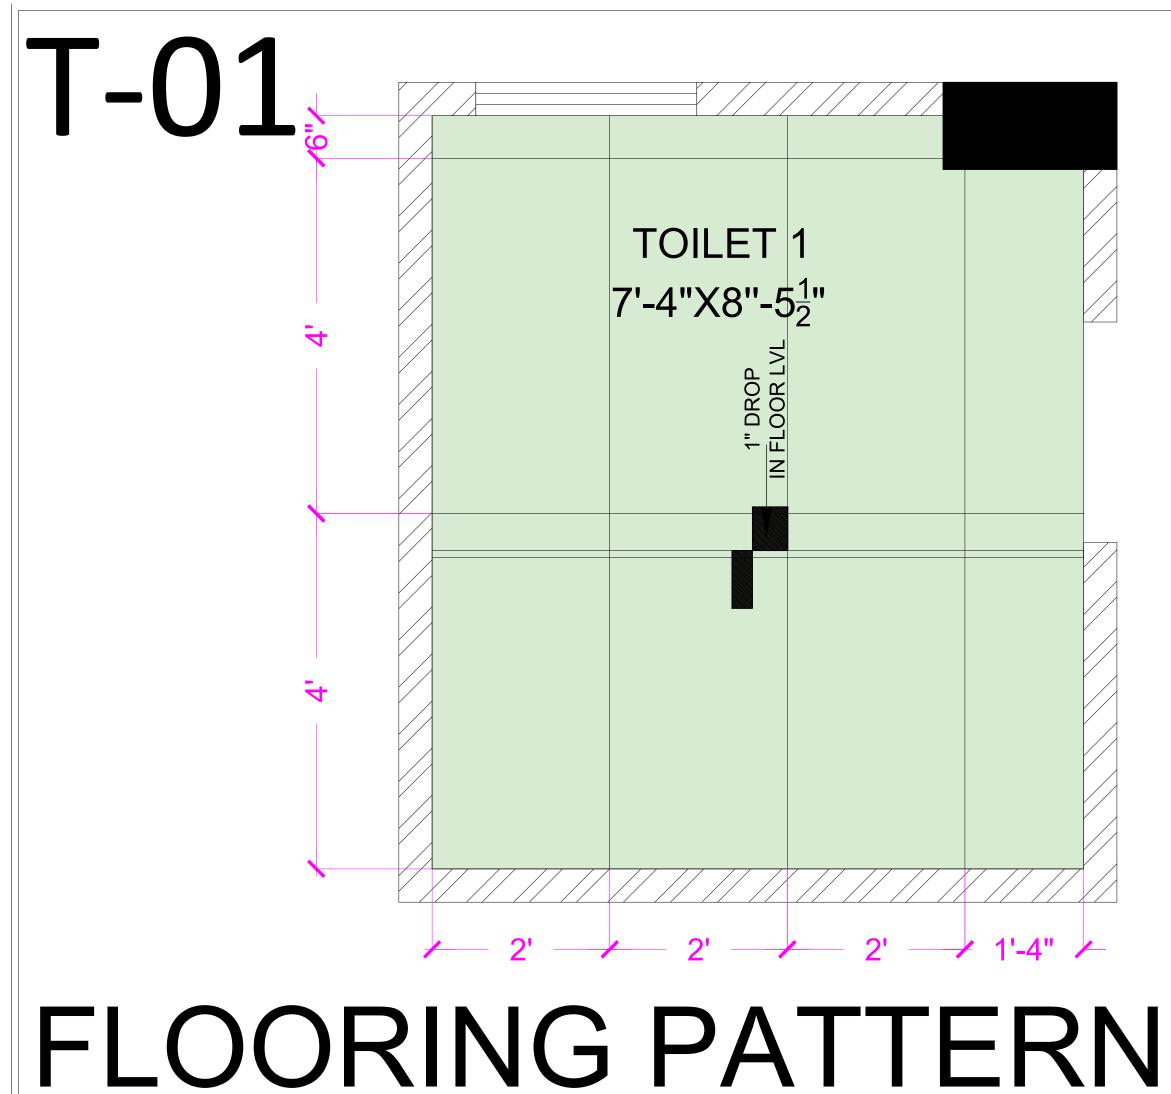

#### INTERSPACE ASSOCIATES

ARCHITECTS, ENGINEERS & INTERIOR DESIGNERS MM-43,D.L.F-II,BASEMENT CITY,PHASE-II,GURGAON (HARYANA)PHONE:-9871197770,

TOILET -01 WALL ELEVATION-A,B

SHEET TITLE

TYPICAL FLOOR **TOILET CENTER -01** 

#### **INTERSPACE ASSOCIATES**

ARCHITECTS, ENGINEERS & INTERIOR DESIGNERS MM-43,D.L.F-II,BASEMENT CITY,PHASE-II,GURGAON (HARYANA)PHONE:-9871197770

2' X 4' TILE-01 LVL ±00 2'X4' TILE-01 LVL ±4.5" NO STONE ONLY PLASTER ADDRESS SHEET TITLE