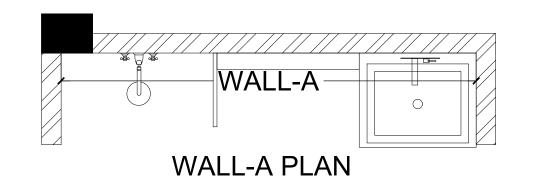

#### **INTERSPACE ASSOCIATES**

WALL NAMEING

KEY PLAN

CLIENT NAME - AMANDEEP SINGH

ADDRESS - D-125,NIRVANA, GURUGRAM

ADDRESS - RESIDENCE

SHEET TITLE

TYPICAL FLOOR
TOILET CENTER -01

## TOILET CENTER

WALL NAMEING

CLIENT NAME - AMANDEEP SINGH

**ADDRESS** - D-125, NIRVANA,

**GURUGRAM** 

ADDRESS - RESIDENCE

SHEET TITLE