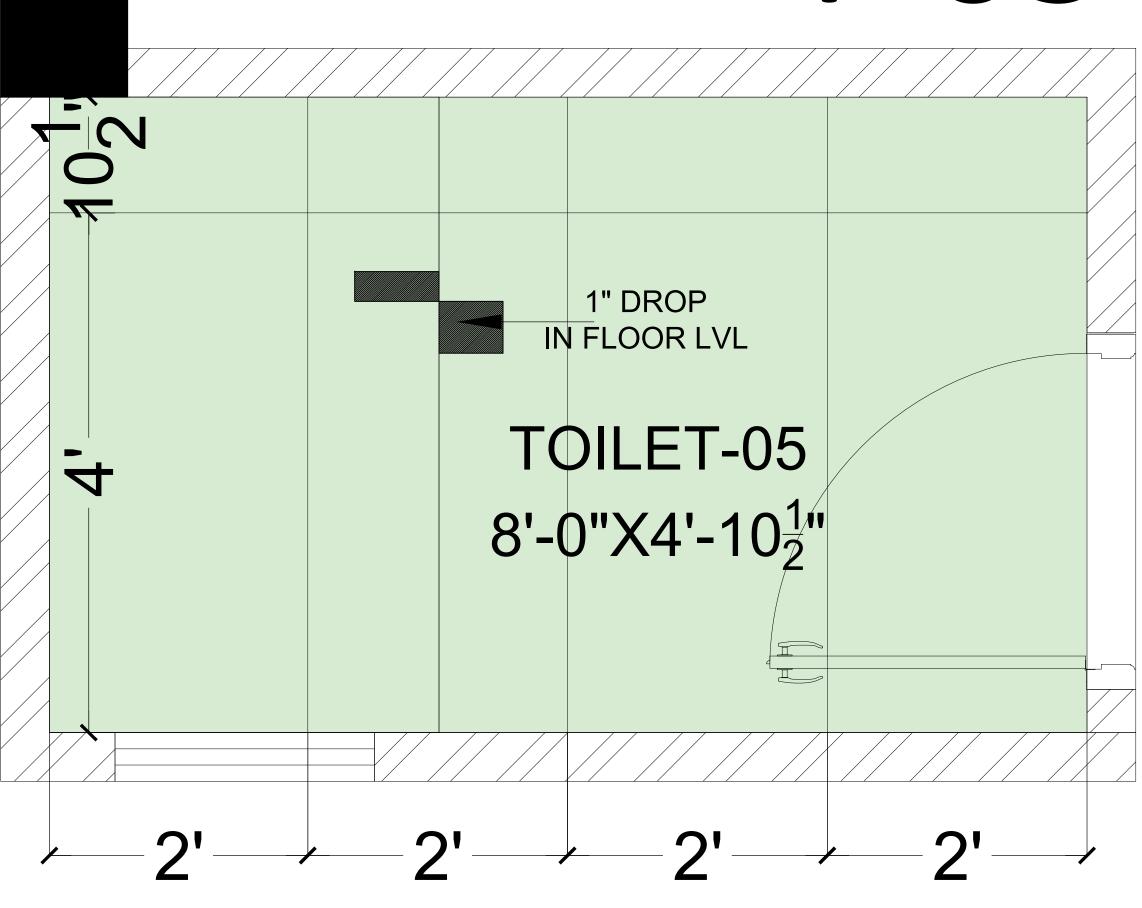

#### **INTERSPACE ASSOCIATES**

MM-43, D.L.F-II, BASEMENT CITY, PHASE-II, GURGAON

C:\Users\PC-4\Desktop\LOGO.PNG

TOILET -05 WALL ELEVATION-A,B

2' X 4' TILE-01 LVL ±00 CLIENT NAME - AMANDEEP SINGH - D-125,NIRVANA, ADDRESS ADDRESS - GURUGRAM RESIDENCE SHEET TITLE TYPICAL FLOOR **TOILET CENTER -05 BHUPENDER DRAWN BY CHECKED BY** AR.AJIT **DATE** 19-7-2021 **INTERSPACE ASSOCIATES** MM-43, D.L.F-II, BASEMENT CITY, PHASE-II, GURGAON C:\Users\PC-4\Desktop\LOGO.PNG