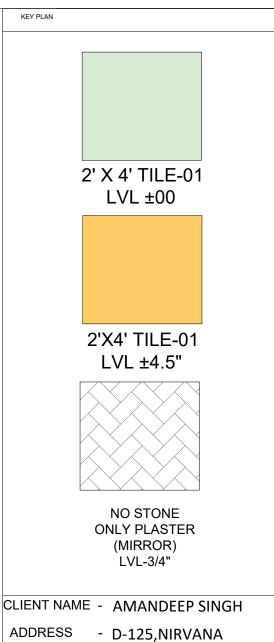

#### **INTERSPACE ASSOCIATES**

ARCHITECTS, ENGINEERS & INTERIOR DESIGNERS MM-43,D.L.F-II,BASEMENT CITY,PHASE-II,GURGAON (HARYANA)PHONE:-9871197770

2' X 4' TILE-01 LVL ±00 2'X4' TILE-01 LVL ±4.5" NO STONE ONLY PLASTER ADDRESS SHEET TITLE

CLIENT NAME - AMANDEEP SINGH

(MIRROR) LVL-3/4"

ADDRESS - RESIDENCE

TYPICAL FLOOR **TOILET CENTER -01** 

**DRAWN BY CHECKED BY**  **BHUPENDER** AR.AJIT

DATE 13-02-2021